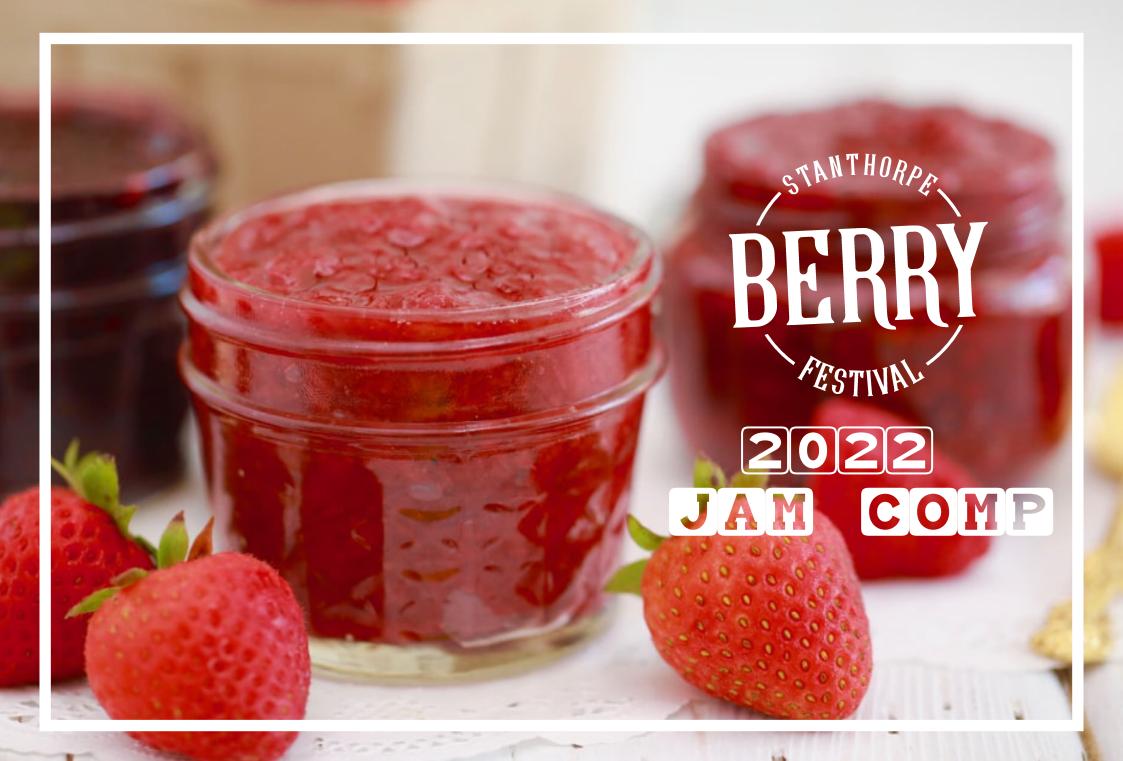

# 2022 JAM COMPETITION

#### **DESCRIPTION**

\* JAM - made from predominately puree, crushed or chopped fruit.

Consistency needs to be not too firm or runny

# AMATEUR JAM MAKER - JUNIOR U18 YRS AMATEUR JAM MAKER - ADULTS

Exhibits who engage in jam production as a pastime with no intention of making their product available for sale are encouraged to enter

Section 1 - Strawberry Jam Section 2 - Mixed Berry Jam